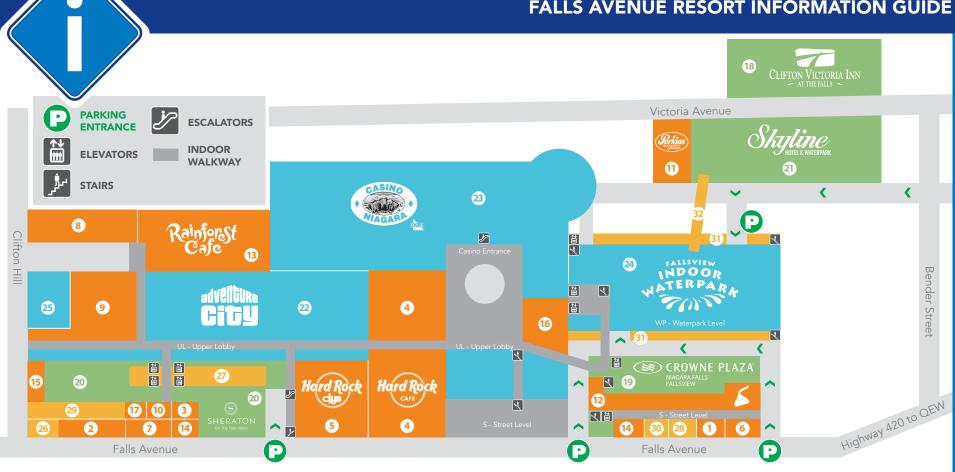

# **FALLS AVENUE RESORT INFORMATION GUIDE**

# **FALLS AVENUE RESORT MAP LEGEND**

#### **FOOD & DRINK**

- 1 Always Refreshing Soda Shop
- 2 Fallsview Buffet \*
- 3 Freshii \*
- 4 Hard Rock Cafe
- 5 Hard Rock Club & Patio
- 6 Hershey's Chocolate World
- 7 Massimo's Italian Fallsview Restaurant \*
- 8 Niagara Brewing Company

- 9 Niagara Distillery & BBQ
- 10 Niagara Vines Winebar
- 11 Perkins Restaurant & Bakery
- 12 Prime Steakhouse †
- 13 Rainforest Cafe
- 14 Starbucks Two locations \* †
- 15 Sweet Jesus \*
- 16 Terrace Food Court
- 17 Wine Rack \*

## **HOTELS**

- 18 Clifton Victoria Inn at the Falls
- 19 Crowne Plaza Fallsview
- 20 Sheraton on the Falls
- 21 Skyline Hotel & Waterpark

### **ATTRACTIONS**

- 22 Adventure City
- 23 Casino Niagara
- 24 Fallsview Indoor Waterpark
- 25 Iwerks 4D Theatre

#### SPECIALTY

- 26 Christienne Fallsview Spa \*
- 27 Conference Centre \*
- 28 Crock A Doodle †
- 29 Great Canadian Gifts \*
- 30 Maple Leaf Souvenirs †
- 31 Parking Garage
- 32 Skywalk
  - \* Located inside the Sheraton on the Falls
  - † Located inside the Crowne Plaza Fallsview