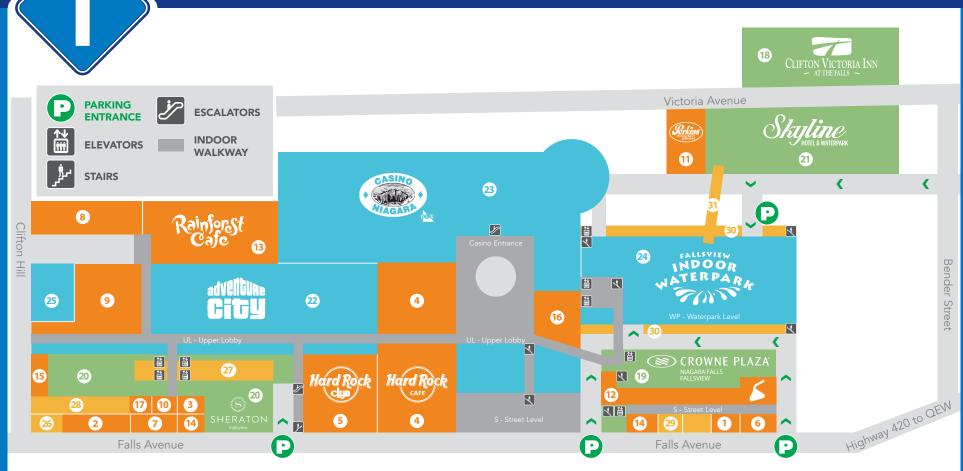

# **FALLS AVENUE RESORT MAP LEGEND**

## **FOOD & DRINK I**

- 1 Always Refreshing Soda Shop
- 2 Fallsview Buffet \*
- 3 Freshii \*
- 4 Hard Rock Cafe
- 5 Hard Rock Club & Patio
- 6 Hershey's Chocolate World
- 7 Massimo's Italian Fallsview Restaurant \*
- 8 Niagara Brewing Company

- 9 Niagara Distillery & BBQ
- 10 Niagara Vines Winebar
- 11 Perkins Restaurant & Bakery
- 12 Prime Steakhouse †
- 13 Rainforest Cafe
- 14 Starbucks Two locations \* †
- 15 Sweet Jesus \*
- 16 Terrace Food Court
- 17 Wine Rack \*

#### HOTELS

- 18 Clifton Victoria Inn at the Falls
- 19 Crowne Plaza Fallsview
- 20 Sheraton Fallsview
- 21 Skyline Hotel & Waterpark

## **ATTRACTIONS**

- 22 Adventure City
- 23 Casino Niagara
- 24 Fallsview Indoor Waterpark
- 25 Iwerks 4D Theatre

# SPECIALTY

- 26 Christienne Fallsview Spa \*
- 27 Conference Centre \*
- 28 Great Canadian Gifts \*
- 29 Maple Leaf Souvenirs †
- 30 Parking Garage
- 31 Skywalk

† Located inside the Crowne Plaza Fallsview

<sup>\*</sup> Located inside the Sheraton Fallsview