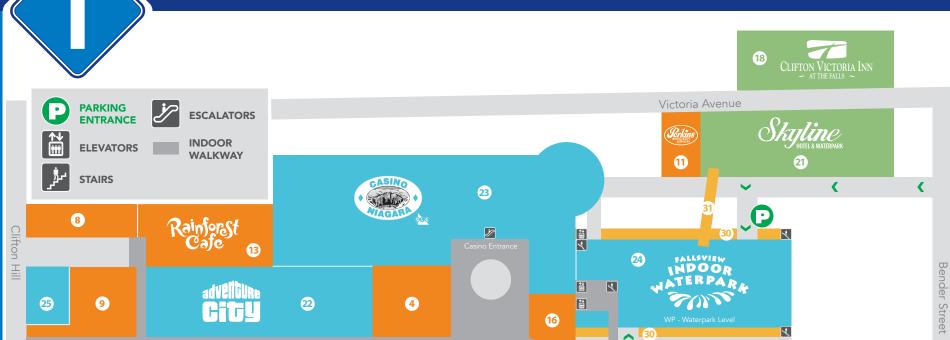

## **FALLS AVENUE RESORT MAP LEGEND**

**\*\*\*** <u>iii</u> 

17 10

Falls Avenue

## **FOOD & DRINK**

- 1 Always Refreshing Soda Shop
- 2 Fallsview Grand Buffet \*
- 3 Freshii \*

20

2

- 4 Hard Rock Cafe
- 5 Hard Rock Club & Patio
- 6 Hershey's Chocolate World
- 7 Massimo's Italian Fallsview Restaurant \*
- 8 Niagara Brewing Company

- 9 Niagara Distillery & BBQ
- 10 Niagara Vines Winebar
- 11 Perkins Restaurant & Bakery
- 12 Prime Steakhouse †
- 13 Rainforest Cafe

20

- 14 Starbucks Two locations \* †
- 15 Sweet Jesus \*
- 16 Terrace Food Court
- 17 Wine Rack \*

### HOTELS I

44

٦ŧ

18 - Clifton Victoria Inn at the Falls

4 19

- 19 Crowne Plaza Fallsview
- 20 Sheraton Fallsview
- 21 Skyline Hotel & Waterpark

#### ATTRACTIONS

- 22 Adventure City
- 23 Casino Niagara
- 24 Fallsview Indoor Waterpark
- 25 Iwerks 4D Theatre

#### SPECIALTY

P

Falls Avenue

26 - Christienne Fallsview Spa \*

Highway 420 to QEN

- 27 Conference Centre \*
- 28 Great Canadian Gifts \*
- 29 Maple Leaf Souvenirs †
- 30 Parking Garage
- 31 Skywalk

<sup>\*</sup> Located inside the Sheraton Fallsview

<sup>†</sup> Located inside the Crowne Plaza Fallsview