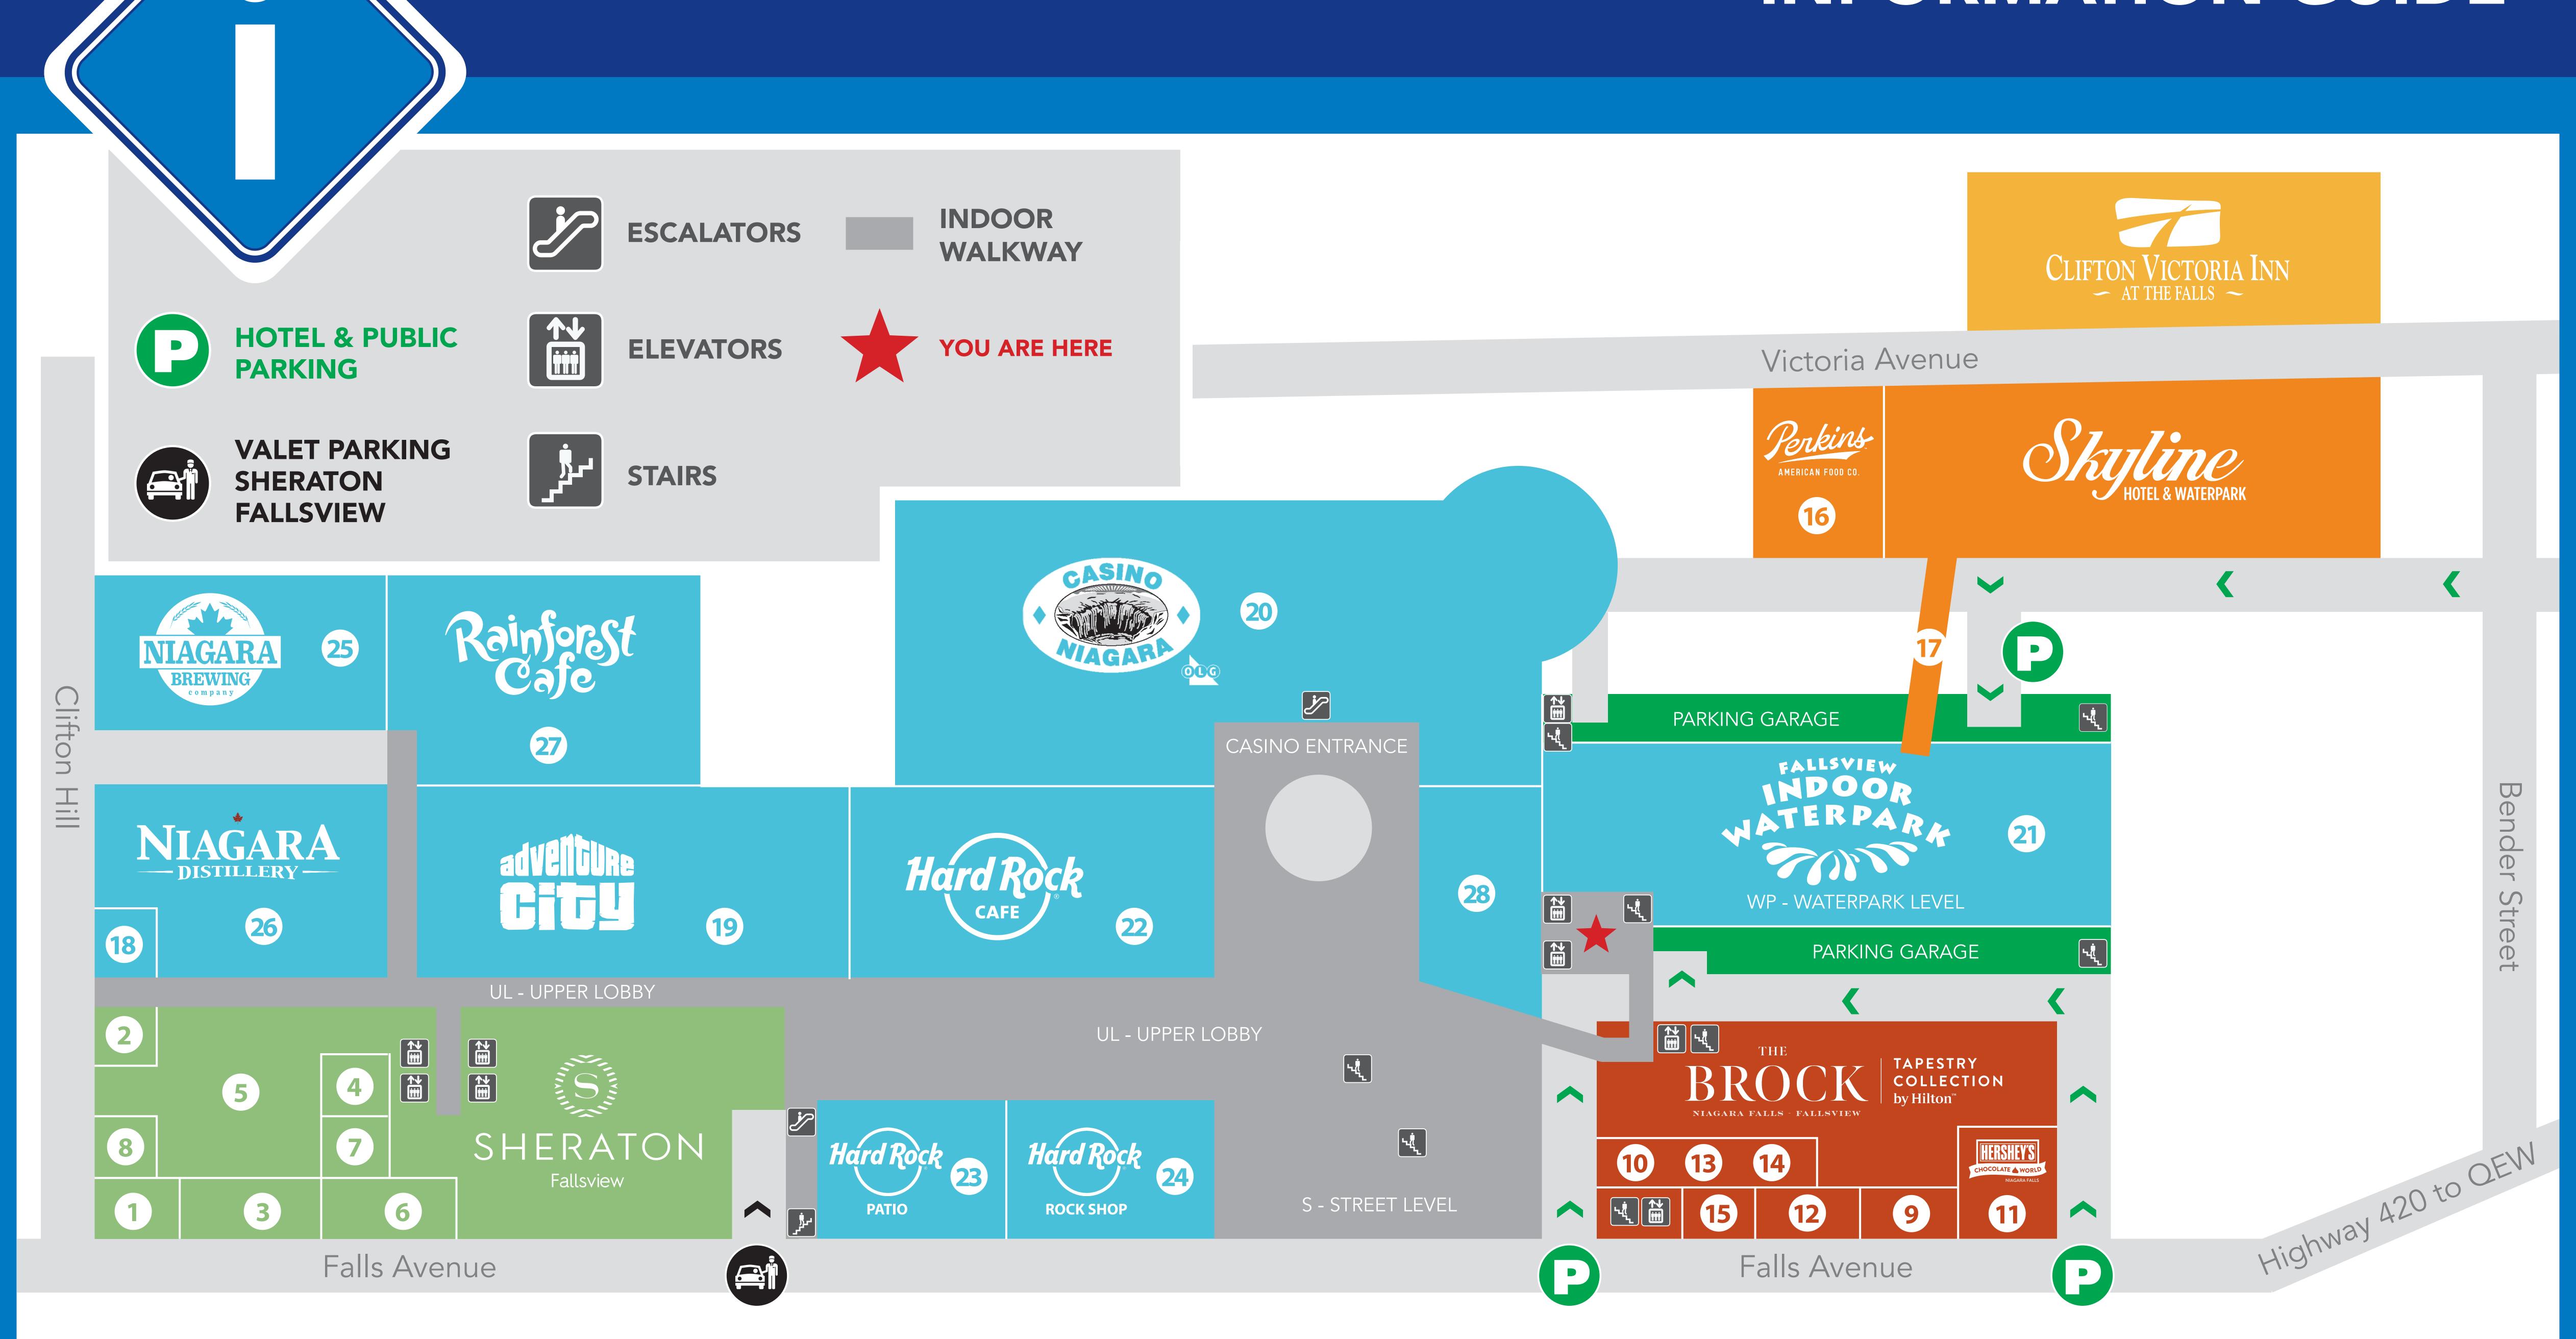

## FALLS AVENUE RESORT MAP LEGEND

#### SHERATON FALLSVIEW

- 1 Christienne Fallsview Spa 7th Floor
- 2 Circle K Convenience Store Street Level
- 3 Fallsview Grand Buffet 13th Floor
- 4 Freshii Street Level
- 5 Great Canadian Gifts Street Level
- 6 Massimo's Italian Restaurant 13th Floor
- 7 Starbucks Street Level
- 8 Sweet Jesus Street Level

#### THE BROCK HOTEL

- 9 Always Refreshing Soda Shop Street Level
- 10 Fallsview Tea Room 10th Floor
- 11 Hershey's Chocolate World Street Level
- 12 Maple Leaf Souvenirs Street Level
- 13 Prime Steakhouse 10th Floor
- 14 Rainbow Room 10th Floor
- 15 Starbucks Street Level

#### SKYLINE HOTELI

- 16 Perkins Street Level
- 17 Skywalk 2nd Floor

#### **CLIFTON VICTORIA INN**

### RESORT RESTAURANTS & OUTLETS I

- 18 4D Motion Theatre
- 19 Adventure City
- 20 Casino Niagara
- 21 Fallsview Indoor Waterpark
- 22 Hard Rock Cafe
- 23 Hard Rock Patio
- 24 Hard Rock Shop
- 25 Niagara Brewing Company

- 26 Niagara Distillery & BBQ
- 27 Rainforest Cafe
- 28 Terrace Food Court